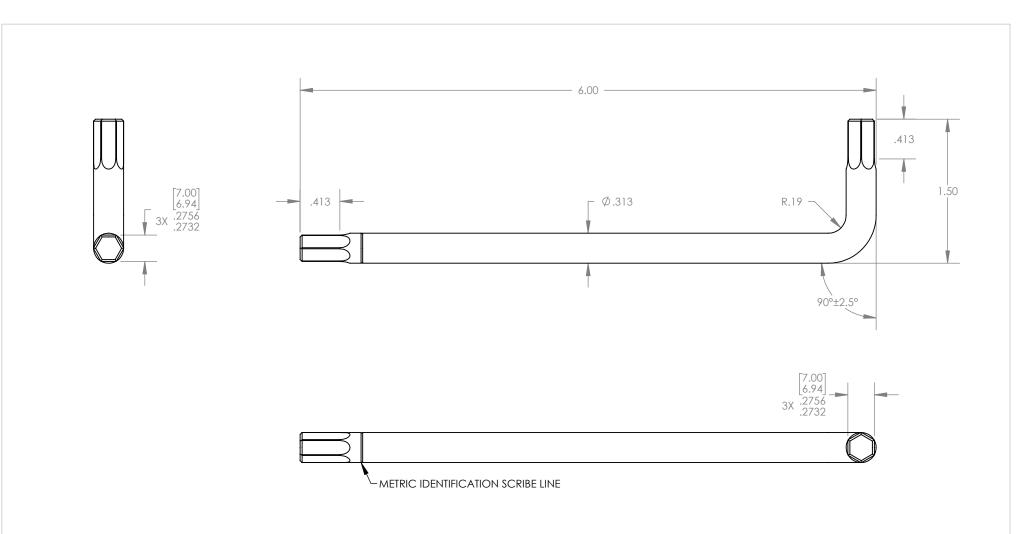

| OINEESS OTTERVISE STECTIED.                                                                           |      |      |          | TOLERANCES:<br>X.XX= ±0.13                                 | CT                     | ritaa        | IM   |
|-------------------------------------------------------------------------------------------------------|------|------|----------|------------------------------------------------------------|------------------------|--------------|------|
|                                                                                                       | NAME | SIGN | DATE     | $X.XXX = \pm 0.015$                                        | STERITOOL              |              |      |
| DRAWN                                                                                                 | A.T. |      | 03.10.20 | X.XXXX=-0.0015 The Global Source for Stainless Steel Tools |                        |              |      |
| APPV'D                                                                                                |      |      |          |                                                            |                        |              |      |
| MATERIAL:                                                                                             |      |      |          |                                                            | TITLE:                 |              |      |
| 465 MAGNETIC S.S.                                                                                     |      |      |          | S.                                                         | 7.0MM LONG 'L' HEX KEY |              |      |
| THIS DRAWING IS THE PROPERTY OF STERITOOL, INC. ANY REPRODUCTIONS OR MODIFICATIONS OF THIS DRAWING OR |      |      |          |                                                            | PART NO. 11918         |              | REV: |
| ITS CONTENTS WITHOUT THE CONSENT OF STERITOOL, INC. IS PROHIBITED.                                    |      |      |          |                                                            | SCALE 1:1              | SHEET 1 OF 1 | A    |